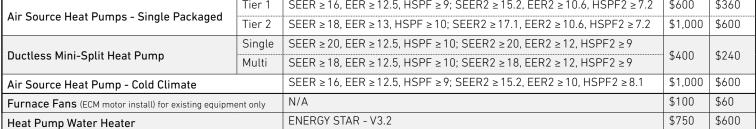

### **HVAC Equipment**

Submit this application within 120 days of install date along with detailed paid receipt and/or invoice and AHRI Certificate if applicable.

| ELIGIBLE PRODUCT - GAS REBATES                                                               |        | Requirements based on AHRI certificate data                                                                                                                               | Rebate Amount       |               |  |
|----------------------------------------------------------------------------------------------|--------|---------------------------------------------------------------------------------------------------------------------------------------------------------------------------|---------------------|---------------|--|
| Gas Storage Tank Water Heater - Tier 1                                                       |        | Power Vented <55 gallons, UEF ≥.64 Medium Draw Pattern,<br>High Draw Pattern UEF ≥0.68                                                                                    |                     | \$250         |  |
| Gas Storage Tank Water Heater - Tier 2                                                       |        | Power Vented ≥55 gallons, UEF ≥0.78 Medium Draw Pattern,<br>High Draw Pattern UEF ≥0.80                                                                                   |                     | \$450         |  |
| Tankless Water Heater                                                                        |        | UEF ≥0.87                                                                                                                                                                 |                     |               |  |
| Indirect - Fired Storage Tank Water Heater                                                   |        | When paired with a qualifying AFUE 90%+ gas boiler                                                                                                                        |                     | \$250         |  |
| Reset controls for boiler                                                                    |        | Invoice must show "boiler control"                                                                                                                                        |                     | \$200         |  |
| Gas Boiler - Tier 1                                                                          |        | AFUE 90-94.99%                                                                                                                                                            | \$750               |               |  |
| Gas Boiler - Tier 2                                                                          |        | AFUE ≥ 95%                                                                                                                                                                | \$850               |               |  |
| Gas Furnace - Tier 1                                                                         |        | AFUE ≥ 95 - 96.9%                                                                                                                                                         | \$650               |               |  |
| Gas Furnace - Tier 2                                                                         |        | AFUE ≥ 97%                                                                                                                                                                | \$750               |               |  |
| Gas Combi Heat Tier 1                                                                        |        | AFUE ≥ 95%                                                                                                                                                                |                     | \$1,300       |  |
| Gas Combi Heat Tier 2                                                                        |        | AFUE ≥ 97%                                                                                                                                                                | \$1,500             |               |  |
| Qualifying Gas Heater with qualifying Gas Water Heat                                         |        | Qualifying Gas Heat with < 55 gallons<br>and Uniform Energy Factor (UEF) ≥ .64 medium draw, ≥ .68 high draw                                                               | \$1,100             |               |  |
| Qualifying Gas Heater with qualifying Gas Water Heat<br>(Includes Tankless Gas Water Heater) |        | Qualifying Gas Heat with ≥55 gallons<br>and UEF ≥ .78 medium draw, ≥.80 high draw or high capacity                                                                        | \$1,300             |               |  |
| Smart Thermostat<br>Limit of two thermostats per account per program cycle                   |        | As part of an eligible HVAC install.<br>New installation or replacement of a manual or conventional<br>programmable thermostat with an ENERGY STAR® certified thermostat. |                     |               |  |
| ELIGIBLE PRODUCT - ELECTRIC REBATES                                                          |        | Efficiency Standard according to AHRI                                                                                                                                     |                     | Amour<br>PSE& |  |
|                                                                                              | Tier 1 | SEER ≥16, EER ≥12.5; SEER2 ≥15.2, EER2 ≥12                                                                                                                                | <b>ACE</b><br>\$300 | \$210         |  |
| Central Air Conditioning - Split System                                                      | Tier 2 | SEER ≥ 18, EER ≥ 13; SEER2 ≥ 16, EER2 ≥ 12                                                                                                                                | \$500               | \$300         |  |
|                                                                                              | Tier 1 | SEER ≥ 16, EER ≥ 12.5; SEER2 ≥ 15.2, EER2 ≥ 11.5                                                                                                                          | \$300               | \$210         |  |
| Central Air Conditioning - Single Packaged                                                   |        | SEER ≥ 18, EER ≥ 13; SEER2 ≥ 17.1, EER2 ≥ 11.5                                                                                                                            | \$500               | \$300         |  |
| Ductless Mini Split A/C                                                                      |        | SEER ≥ 20, EER ≥ 12.5; SEER2 ≥ 20, EER2 ≥ 12.5                                                                                                                            | \$500               | \$300         |  |
| Air Source Heat Pumps - Split Systems                                                        |        | SEER ≥ 16, EER ≥ 12.5, HSPF ≥ 9; SEER2 ≥ 15.2, EER2 ≥ 11.7, HSPF2 ≥ 7.8                                                                                                   | \$600               | \$360         |  |
|                                                                                              |        | SEER ≥ 18, EER ≥ 13, HSPF ≥ 10; SEER2 ≥ 17.1, EER2 ≥ 11.7, HSPF2 ≥ 7.8                                                                                                    | \$1,000             | \$600         |  |
|                                                                                              | Tier 1 | SEER ≥ 16, EER ≥ 12.5, HSPF ≥ 9; SEER2 ≥ 15.2, EER2 ≥ 10.6, HSPF2 ≥ 7.2                                                                                                   | 7.2 \$600 \$360     |               |  |
| Air Source Heat Pumps - Single Packaged                                                      |        | SEER ≥ 18, EER ≥ 13, HSPF ≥ 10; SEER2 ≥ 17.1, EER2 ≥ 10.6, HSPF2 ≥ 7.2                                                                                                    | \$1,000             | \$600         |  |